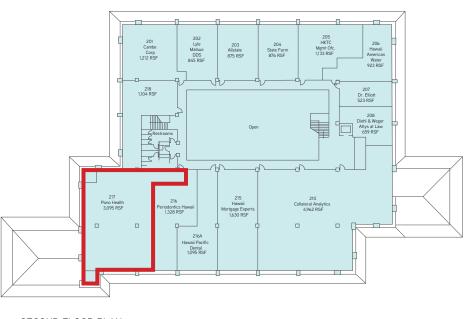

AVAILABLE SPACE Suite 217 - 3,095 SF

TERM

LAND AREA 20+ Acres

\* Electricity and water charges separately metered

|                           | 1 Mile    | 3 Mile    | 5 Mile    |
|---------------------------|-----------|-----------|-----------|
| Population                | 15,264    | 41,285    | 69,716    |
| Average Household Income  | \$132,265 | \$140,329 | \$139,304 |
| Median Age                | 45.6 yrs  | 45.2 yrs  | 44.5 yrs  |
| Bachelor Degree or Higher | 55.3%     | 52.2%     | 48.7%     |

## **SUITE 217**

SECOND FLOOR PLAN